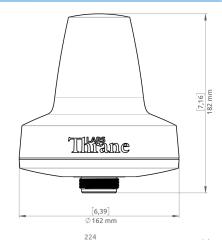

### LT-4130 Antenna Unit

Weight 1.39 kg (3.05 lbs)

Dimensions  $182 \times \emptyset \ 162 \ mm \ (7.16 \times \emptyset \ 6.39 \ in)$  Temperature, operational  $-40 ^{\circ}\text{C to } +55 ^{\circ}\text{C } (-40 ^{\circ}\text{F to } +131 ^{\circ}\text{F})$ 