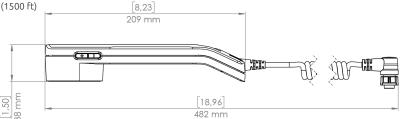

IP rating, dust and water IP67

Interfaces Control Unit (N conn.)

Antenna communication cable Coaxial cable, up to 500 m (1500 ft)

Warranty 2 years Maintenance None

\* When 12 VDC input power is used, the maximum cable length will be reduced and thus less power.