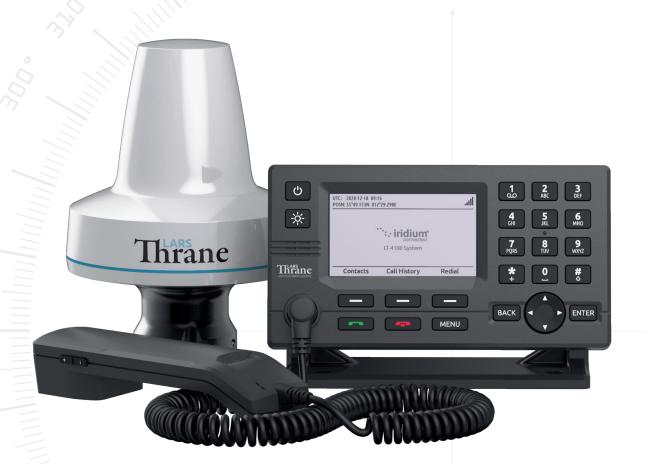

# LT-4100 SATELLITE COMMUNICATIONS SYSTEM IRIDIUM CERTUS® 100

designed and built for the demanding and rough environment at sea

www.thrane.eu

The LT-4100 system has voice and data capabilities with 100% global coverage provided by the Iridium® Network. The LT-4100 system consists of a control unit, antenna unit, handset, and cradle.

A single coaxial cable connects the control unit with the antenna unit. Using a standard coaxial cable, up to 500 meters of separation between the units can be obtained, giving freedom to mount the antenna unit in the best possible location, with free line of sight to the satellites.