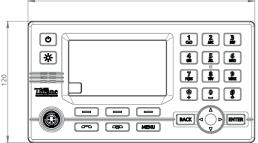

## LT-4110 Control Unit

Weight 0.67 kg (1.48 lbs)

Dimensions 224.0 x 120.0 x 70.0 mm (8.82 x 4.72 x 2.76 in)

Temperature, operational -15°C to +55°C (+5°F to +131°F)

IP rating, dust and water IP32

Interfaces Ethernet, auxiliary, DC input, chassis ground