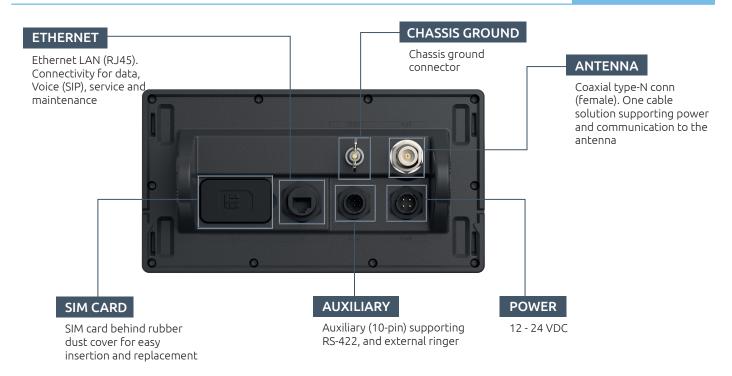

## LT-4110 Control Unit

Weight 0.67 kg (1.48 lbs)

Dimensions 224.0 x 120.0 x 70.0 mm (8.82 x 4.72 x 2.76 in)

Temperature, operational -15°C to +55°C (+5°F to +131°F)

IP rating, dust and water IP32

Interfaces Ethernet, auxiliary, DC input, chassis ground

Antenna Unit (N conn.), handset, Bluetooth,

SIM card

Input power 12-24 VDC (2.2-1.7 A)\*

IP rating, dust and water IP67

Interfaces Control Unit (N conn.)

Antenna communication cable Coaxial cable, up to 500 m (1500 ft)

Warranty 2 years Maintenance None

\* When 12 VDC input power is used, the maximum cable length will be reduced and thus less power.