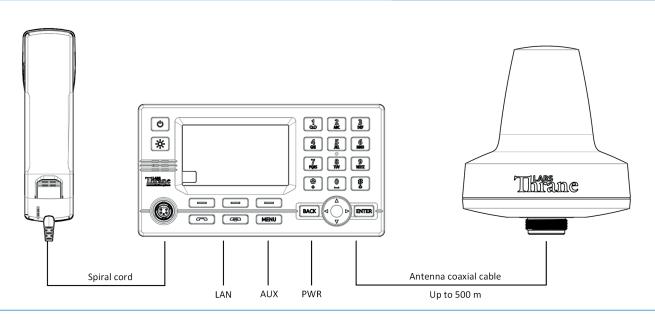

The LT-4100 system has voice and data capabilities with 100% global coverage provided by the Iridium® Network. The LT-4100 system consists of a control unit, antenna unit, handset, and cradle.

A single coaxial cable connects the control unit with the antenna unit. Using a standard coaxial cable, up to 500 meters of separation between the units can be obtained, giving freedom to mount the antenna unit in the best possible location, with free line of sight to the satellites.

# **SYSTEM CONFIGURATION**