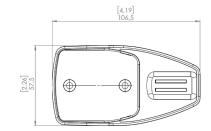

### LT-3120 Handset Unit

Weight (handset + wire) 0.30 kg (0.66 lbs)

Dimensions 52.8 x 208.8 x 38.2 mm (2.08 x 8.22 x 1.50 in)

Temperature, operational -15°C to +55°C (+5°F to +131°F)

IP rating, dust and water IP32