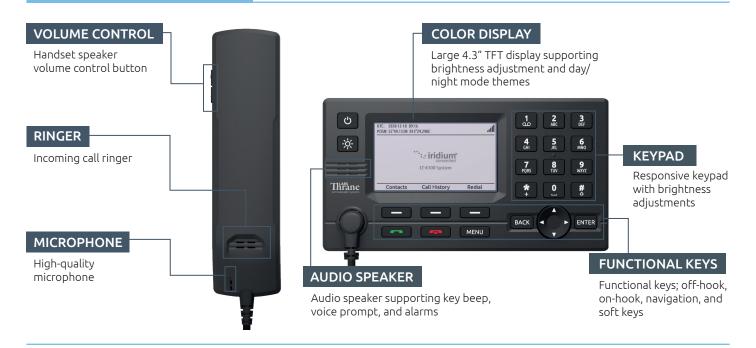

# LT-4100 IN SHORT

- 2 x Voice Channels (high quality)
- IP-data: 22 kbps (up) / 88 kbps (down)
- Single antenna cable solution (up to 500 m)
- Handset included in the box
- Support for external SIP PABX and SIP handsets (up to 8)
- POTS through Analogue Telephone Adaptors (ATA)
- High-performance GNSS/GPS receiver

- Ethernet LAN interface on control unit
- Large 4.3" TFT display supporting day and night modes
- Voice prompt audio feedback
- Firewall and user authentication for high level of security
- IP-data management (configuration of outgoing firewall, port forwarding, etc.)
- Web server for configuration and maintenance
- Prepared for Iridium Certus GMDSS